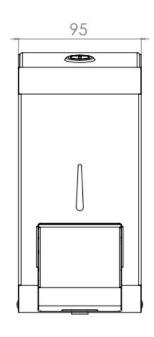

#### The Opal Range is an official Made In Britain product

Height 202mm Width 95mm Projection 98mm

## **Dimensions**