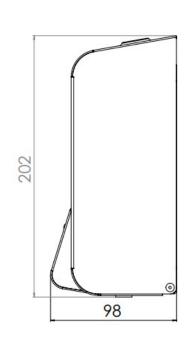

#### The Opal Range is an official Made In Britain product

Height 202mm Width 95mm Projection 98mm

## **Dimensions**