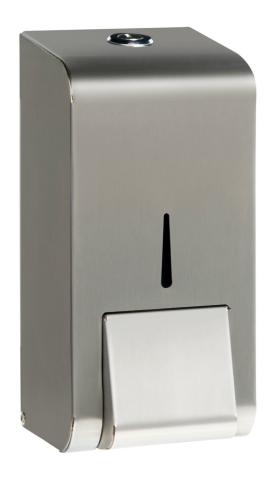

## **Opal Brushed Stainless 400ml Liquid Soap Dispenser**

#### Part Number 400SD-LBS

UK Manufactured in a brushed stainless steel 304L grade stainless steel 240g
High quality, durable refillable liquid soap dispenser 400ml capacity with removable pump and reservoir Robust and hygienic material to clean and maintain Front window to check stock levels
Key lockable with low profile chrome lock
Fixing kit and key provided